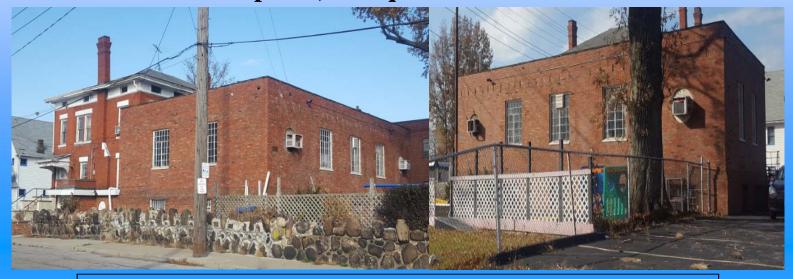

## 18403 Euclid Avenue Cleveland, Ohio

Up to 8,144 sq ft on .48 acres

**Description:** Former day care. Located at a lit intersection on the NE corner of Euclid and Catalpa. Two buildings with 3,570 sq ft on three floors and 4,574 sq ft on two floors.